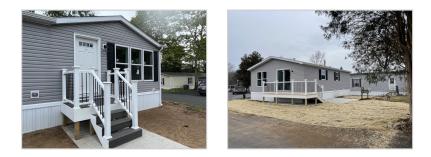

# 500 Maple Drive, Green Lane, PA, 18054

### Featured Benefits:

Ranch home Shutters Shingle roof Vinyl siding

#### Overview:

Brand new 2023 model. This home has it all. Front deck and side deck with a great corner location in Green Lane PA. Large master bedroom and nice size second bedroom. Energy star home with energy star windows, and doors make this home very energy efficient. With full warranties on the entire home your covered. Custom kitchen with stainless steel appliances also included. Financing is available with our three major lenders and rates are dropping. Now is the best time to jump into a new home. Schedule your private showing today.