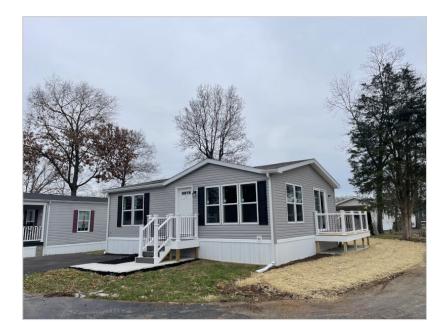

# 500 Maple Drive, Green Lane, PA, 18054

### Featured Benefits:

Ranch home Shutters Shingle roof Vinyl siding

#### Overview:

Brand new 2023 model. This home has it all. Front deck and side deck with a great corner location in Green Lane PA. Large master bedroom and nice size second bedroom. Energy star home with energy star windows, and doors make this home very energy efficient. With full warranties on the entire home your covered. Custom kitchen with stainless steel appliances also included. Financing is available with our three major lenders and rates are dropping. Now is the best time to jump into a new home. Schedule your private showing today.